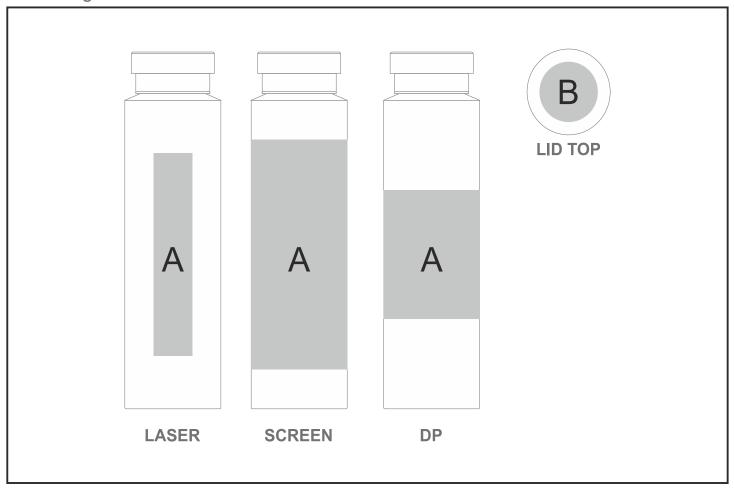

## **Branding Options:**

| Position | Branding Method (Branding Code) | No. of Colours | Dimension               |
|----------|---------------------------------|----------------|-------------------------|
| А        | Laser Engraving (LB)            | N/A            | 30mm wide x 150mm high  |
| А        | Screen Wrap (SW)                | 1 Colour       | 200mm wide x 170mm high |
| А        | Digital Print Drinkware (DP-C)  | Full Colour    | 100mm wide x 80mm high  |
| А        | Digital Print Drinkware (DP-D)  | Full Colour    | 235mm wide x 95mm high  |

| В | Laser Engraving (LB) | N/A  | 45mm wide x 45mm high      |
|---|----------------------|------|----------------------------|
|   | Laser Englaving (LD) | 13// | THOMINI WIGO X HOMINI MIGH |